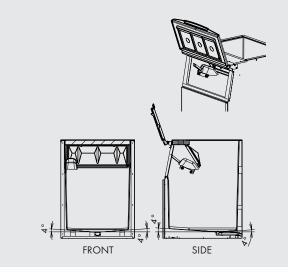

#### STANDARD ACCESSORIES

- Scoop
- Scoop holder
- Legs
- Drain tube
- Nipple

| MODEL    | Exterior                                                  | Interior     | Door style     | Insulation        | Connection-drain                        | Outside dimensions<br>W x D x H (mm) | Adjustable legs<br>height (mm) |
|----------|-----------------------------------------------------------|--------------|----------------|-------------------|-----------------------------------------|--------------------------------------|--------------------------------|
| B-210 SA | Stainless Steel, Galvanized<br>Steel (Rear), Plastic Door | Polyurethane | Upward Opening | Polyurethane foam | Outlet 3/4"<br>(connected at rear side) | 762 x 820 x 1016                     | 90 - 120 mm                    |

#### SHIPPING SPECIFICATIONS

| MODEL    | Net Equipment Dimensions |                    | Crated dimensions |                      |                |  |
|----------|--------------------------|--------------------|-------------------|----------------------|----------------|--|
|          | W x D x H<br>(mm)        | Net Weight<br>(kg) | W x D x H<br>(mm) | Gross Weight<br>(kg) | Volume<br>(m³) |  |
| B-210 SA | 762 x 820 x 1016         | 52                 | 871 x 928 x 1201  | 67                   | 0,98           |  |