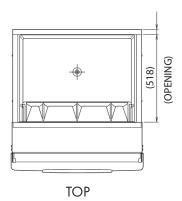

#### STANDARD ACCESSORIES

- Scoop
- Scoop holder
- Legs
- Drain tube
- Nipple

| MODEL    | Exterior                                                  | Interior     | Door style     | Insulation        | Connection-drain                        | Outside dimensions<br>W x D x H (mm) | Adjustable legs<br>height (mm) |
|----------|-----------------------------------------------------------|--------------|----------------|-------------------|-----------------------------------------|--------------------------------------|--------------------------------|
| B-210 SA | Stainless Steel, Galvanized<br>Steel (Rear), Plastic Door | Polyurethane | Upward Opening | Polyurethane foam | Outlet 3/4"<br>(connected at rear side) | 762 x 820 x 1016                     | 90 - 120 mm                    |

#### SHIPPING SPECIFICATIONS

| MODEL    | Net Equipment Dimensions |                    | Crated dimensions |                      |                |  |
|----------|--------------------------|--------------------|-------------------|----------------------|----------------|--|
|          | W x D x H<br>(mm)        | Net Weight<br>(kg) | W x D x H<br>(mm) | Gross Weight<br>(kg) | Volume<br>(m³) |  |
| B-210 SA | 762 x 820 x 1016         | 52                 | 871 x 928 x 1201  | 67                   | 0,98           |  |