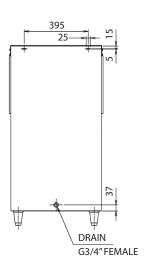

Blue polyethylene bin liner with rounded corners allows for faster collection of ice.

Ecological insulation foam blowing agent.

Back-panel drain connection.

#### STANDARD ACCESSORIES

- Scoop
- Scoop holder
- Legs
- Drain tube
- Nipple

| MODEL    | Exterior                                                  | Interior     | Door style     | Insulation        | Connection-drain                        | Outside dimensions<br>W x D x H (mm) | Adjustable legs<br>height (mm) |
|----------|-----------------------------------------------------------|--------------|----------------|-------------------|-----------------------------------------|--------------------------------------|--------------------------------|
| B-210 SA | Stainless Steel, Galvanized<br>Steel (Rear), Plastic Door | Polyurethane | Upward Opening | Polyurethane foam | Outlet 3/4"<br>(connected at rear side) | 762 x 820 x 1016                     | 90 - 120 mm                    |