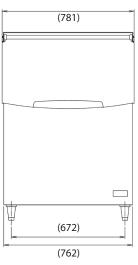

#### STANDARD ACCESSORIES

- Scoop
- Scoop holder
- Legs
- Drain tube
- Nipple

| MODEL    | Exterior                                                  | Interior     | Door style     | Insulation        | Connection-drain                        | Outside dimensions<br>W x D x H (mm) | Adjustable legs<br>height (mm) |
|----------|-----------------------------------------------------------|--------------|----------------|-------------------|-----------------------------------------|--------------------------------------|--------------------------------|
| B-210 SA | Stainless Steel, Galvanized<br>Steel (Rear), Plastic Door | Polyurethane | Upward Opening | Polyurethane foam | Outlet 3/4"<br>(connected at rear side) | 762 x 820 x 1016                     | 90 - 120 mm                    |

#### SHIPPING SPECIFICATIONS

| MODEL    | Net Equipment Dimensions |                    | Crated dimensions |                      |                |  |
|----------|--------------------------|--------------------|-------------------|----------------------|----------------|--|
|          | W x D x H<br>(mm)        | Net Weight<br>(kg) | W x D x H<br>(mm) | Gross Weight<br>(kg) | Volume<br>(m³) |  |
| B-210 SA | 762 x 820 x 1016         | 52                 | 871 x 928 x 1201  | 67                   | 0,98           |  |