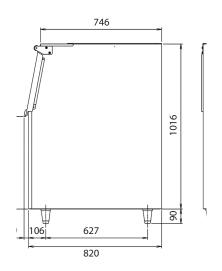

#### STANDARD ACCESSORIES

- Scoop
- Scoop holder
- Legs
- Drain tube
- Nipple

| MODEL    | Exterior                                                  | Interior     | Door style     | Insulation        | Connection-drain                        | Outside dimensions<br>W x D x H (mm) | Adjustable legs<br>height (mm) |
|----------|-----------------------------------------------------------|--------------|----------------|-------------------|-----------------------------------------|--------------------------------------|--------------------------------|
| B-210 SA | Stainless Steel, Galvanized<br>Steel (Rear), Plastic Door | Polyurethane | Upward Opening | Polyurethane foam | Outlet 3/4"<br>(connected at rear side) | 762 x 820 x 1016                     | 90 - 120 mm                    |

#### SHIPPING SPECIFICATIONS

| MODEL    | Net Equipment Dimensions |                    | Crated dimensions |                      |                |  |
|----------|--------------------------|--------------------|-------------------|----------------------|----------------|--|
|          | W x D x H<br>(mm)        | Net Weight<br>(kg) | W x D x H<br>(mm) | Gross Weight<br>(kg) | Volume<br>(m³) |  |
| B-210 SA | 762 x 820 x 1016         | 52                 | 871 x 928 x 1201  | 67                   | 0,98           |  |