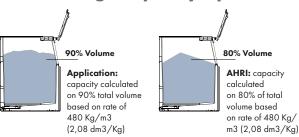

# Max. storage capacity up to 210 kg

### AHRI storage capacity up to 165 kg

**SERIES: ICE STORAGE BINS** ITEM: G015