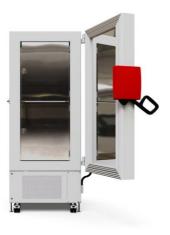

#### IMPORTANT FEATURES

- Temperature range: -90 °C to -40 °C
- · Lowest energy consumption in its class
- Powerful cascade compressor cooling unit
- Environmentally friendly refrigerants R-290 and R-170
- Thermal insulation with unique long-life VIPs (vacuum insulation panels)
- Innovative door gasket concept reduces buildup of ice
- Ergonomic door handle

- Rust-proof interior made completely of stainless steel
- · Detachable inner doors made of stainless steel
- 3 stainless-steel shelves providing flexible placement
- Zero-voltage alarm contact for in-house alarm system
- Internal data logger, measured values can be read out in open format via USB
- Ethernet interface
- 3 access ports, Ø 28 mm, rear