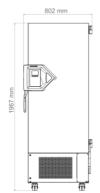

## DIMENSIONS Incl. fittings and connections [mm]

## TECHNICAL DATA

| TECHNICAL DATA                                |             |               |               |  |  |  |
|-----------------------------------------------|-------------|---------------|---------------|--|--|--|
| Data                                          |             |               |               |  |  |  |
| Designation                                   | UFV350-230V | UFV350UL-120V | UFV350UL-240V |  |  |  |
| Article Number                                | 9020-0453   | 9020-0454     | 9020-0455     |  |  |  |
| Option model                                  | Standard    | Standard      | Standard      |  |  |  |
| Performance Data Temperature                  |             |               |               |  |  |  |
| Temperature range                             | -9040 °C    | -9040 °C      | -9040 °C      |  |  |  |
| Temperature uniformity at -80°C               | 3.5 ± K     | 3.5 ± K       | 3.5 ± K       |  |  |  |
| Temperature fluctuation at -80°C              | 4.0 ± K     | 4.0 ± K       | 4.0 ± K       |  |  |  |
| Cooling down time from 22°C to -80°C          | 210 min     | 210 min       | 210 min       |  |  |  |
| Electrical data                               |             |               |               |  |  |  |
| Rated Voltage                                 | 230 V       | 115 V         | 208230 V      |  |  |  |
| Power frequency                               | 50 Hz       | 60 Hz         | 60 Hz         |  |  |  |
| Nominal power                                 | 1,6 kW      | 1,4 kW        | 1,8 kW        |  |  |  |
| Unit fuse                                     | 10,0 A      | 15,0 A        | 10,0 A        |  |  |  |
| Phase (Nominal voltage)                       | 1-          | 1~            | 2-            |  |  |  |
| Dimensions and weights                        |             | -             |               |  |  |  |
| Interior volume                               | 402 L       | 402 L         | 402 L         |  |  |  |
| Net weight of the unit (empty)                | 226 kg      | 226 kg        | 226 kg        |  |  |  |
| Permitted load                                | 160 kg      | 160 kg        | 160 kg        |  |  |  |
| Wall clearance back                           | 100 mm      | 100 mm        | 100 mm        |  |  |  |
| Wall clearance sidewise                       | 250 mm      | 250 mm        | 250 mm        |  |  |  |
| Housing dimensions not incl. fittings and con | nnections   |               |               |  |  |  |
| Width net                                     | 706 mm      | 706 mm        | 706 mm        |  |  |  |
| Height net                                    | 1,966 mm    | 1,966 mm      | 1,966 mm      |  |  |  |
| Depth net                                     | 938 mm      | 938 mm        | 938 mm        |  |  |  |
| Internal Dimensions                           |             |               |               |  |  |  |
| Interior width                                | 486 mm      | 486 mm        | 486 mm        |  |  |  |
| Interior height                               | 1,300 mm    | 1,300 mm      | 1,300 mm      |  |  |  |
| Interior depth                                | 636 mm      | 636 mm        | 636 mm        |  |  |  |
| Inner doors                                   | 2           | 2             | 2             |  |  |  |
|                                               |             |               | _             |  |  |  |