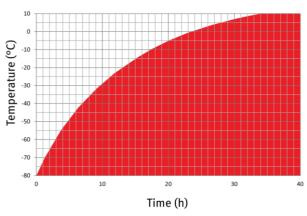

## Pull-up time during power failure

Ambient temperature 22 °C, no load

Heating up rate

Cooling down rate