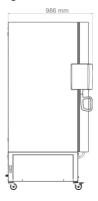

## DIMENSIONS Incl. fittings and connections [mm]

## TECHNICAL DATA

| TECHNICAL DATA                                |             |               |               |  |  |  |
|-----------------------------------------------|-------------|---------------|---------------|--|--|--|
| Data                                          |             |               |               |  |  |  |
| Designation                                   | UFV350-230V | UFV350UL-120V | UFV350UL-240V |  |  |  |
| Article Number                                | 9020-0453   | 9020-0454     | 9020-0455     |  |  |  |
| Option model                                  | Standard    | Standard      | Standard      |  |  |  |
| Performance Data Temperature                  |             |               |               |  |  |  |
| Temperature range                             | -9040 °C    | -9040 °C      | -9040 °C      |  |  |  |
| Temperature uniformity at -80°C               | 3.5 ± K     | 3.5 ± K       | 3.5 ± K       |  |  |  |
| Temperature fluctuation at -80°C              | 4.0 ± K     | 4.0 ± K       | 4.0 ± K       |  |  |  |
| Cooling down time from 22°C to -80°C          | 210 min     | 210 min       | 210 min       |  |  |  |
| Electrical data                               |             |               |               |  |  |  |
| Rated Voltage                                 | 230 V       | 115 V         | 208230 V      |  |  |  |
| Power frequency                               | 50 Hz       | 60 Hz         | 60 Hz         |  |  |  |
| Nominal power                                 | 1,6 kW      | 1,4 kW        | 1,8 kW        |  |  |  |
| Unit fuse                                     | 10,0 A      | 15,0 A        | 10,0 A        |  |  |  |
| Phase (Nominal voltage)                       | 1-          | 1~            | 2-            |  |  |  |
| Dimensions and weights                        |             | -             |               |  |  |  |
| Interior volume                               | 402 L       | 402 L         | 402 L         |  |  |  |
| Net weight of the unit (empty)                | 226 kg      | 226 kg        | 226 kg        |  |  |  |
| Permitted load                                | 160 kg      | 160 kg        | 160 kg        |  |  |  |
| Wall clearance back                           | 100 mm      | 100 mm        | 100 mm        |  |  |  |
| Wall clearance sidewise                       | 250 mm      | 250 mm        | 250 mm        |  |  |  |
| Housing dimensions not incl. fittings and con | nnections   |               |               |  |  |  |
| Width net                                     | 706 mm      | 706 mm        | 706 mm        |  |  |  |
| Height net                                    | 1,966 mm    | 1,966 mm      | 1,966 mm      |  |  |  |
| Depth net                                     | 938 mm      | 938 mm        | 938 mm        |  |  |  |
| Internal Dimensions                           |             |               |               |  |  |  |
| Interior width                                | 486 mm      | 486 mm        | 486 mm        |  |  |  |
| Interior height                               | 1,300 mm    | 1,300 mm      | 1,300 mm      |  |  |  |
| Interior depth                                | 636 mm      | 636 mm        | 636 mm        |  |  |  |
| Inner doors                                   | 2           | 2             | 2             |  |  |  |
|                                               |             |               | _             |  |  |  |