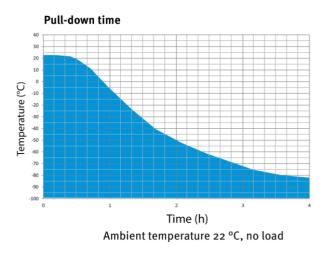

## TECHNICAL DATA

| TECHNICAL DATA                                |             |               |               |  |  |  |
|-----------------------------------------------|-------------|---------------|---------------|--|--|--|
| Data                                          |             |               |               |  |  |  |
| Designation                                   | UFV350-230V | UFV350UL-120V | UFV350UL-240V |  |  |  |
| Article Number                                | 9020-0453   | 9020-0454     | 9020-0455     |  |  |  |
| Option model                                  | Standard    | Standard      | Standard      |  |  |  |
| Performance Data Temperature                  |             |               |               |  |  |  |
| Temperature range                             | -9040 °C    | -9040 °C      | -9040 °C      |  |  |  |
| Temperature uniformity at -80°C               | 3.5 ± K     | 3.5 ± K       | 3.5 ± K       |  |  |  |
| Temperature fluctuation at -80°C              | 4.0 ± K     | 4.0 ± K       | 4.0 ± K       |  |  |  |
| Cooling down time from 22°C to -80°C          | 210 min     | 210 min       | 210 min       |  |  |  |
| Electrical data                               |             |               |               |  |  |  |
| Rated Voltage                                 | 230 V       | 115 V         | 208230 V      |  |  |  |
| Power frequency                               | 50 Hz       | 60 Hz         | 60 Hz         |  |  |  |
| Nominal power                                 | 1,6 kW      | 1,4 kW        | 1,8 kW        |  |  |  |
| Unit fuse                                     | 10,0 A      | 15,0 A        | 10,0 A        |  |  |  |
| Phase (Nominal voltage)                       | 1-          | 1~            | 2-            |  |  |  |
| Dimensions and weights                        |             | -             |               |  |  |  |
| Interior volume                               | 402 L       | 402 L         | 402 L         |  |  |  |
| Net weight of the unit (empty)                | 226 kg      | 226 kg        | 226 kg        |  |  |  |
| Permitted load                                | 160 kg      | 160 kg        | 160 kg        |  |  |  |
| Wall clearance back                           | 100 mm      | 100 mm        | 100 mm        |  |  |  |
| Wall clearance sidewise                       | 250 mm      | 250 mm        | 250 mm        |  |  |  |
| Housing dimensions not incl. fittings and con | nnections   |               |               |  |  |  |
| Width net                                     | 706 mm      | 706 mm        | 706 mm        |  |  |  |
| Height net                                    | 1,966 mm    | 1,966 mm      | 1,966 mm      |  |  |  |
| Depth net                                     | 938 mm      | 938 mm        | 938 mm        |  |  |  |
| Internal Dimensions                           |             |               |               |  |  |  |
| Interior width                                | 486 mm      | 486 mm        | 486 mm        |  |  |  |
| Interior height                               | 1,300 mm    | 1,300 mm      | 1,300 mm      |  |  |  |
| Interior depth                                | 636 mm      | 636 mm        | 636 mm        |  |  |  |
| Inner doors                                   | 2           | 2             | 2             |  |  |  |
|                                               |             |               | _             |  |  |  |