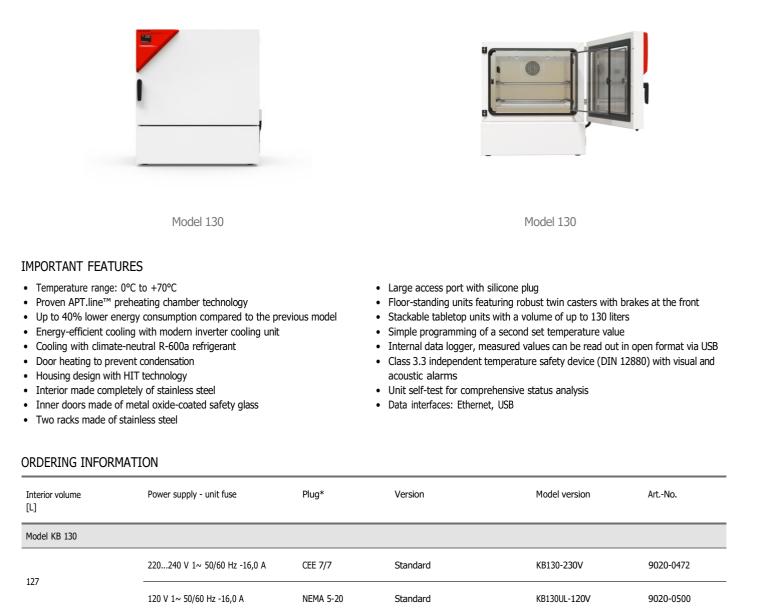

# Model KB 130 | Cooling incubators with a large temperature range

The powerful virtuoso in cooling incubators for microorganisms: KB units are able to incubate with exceptional precision even when fully loaded, feature a hot-air disinfection routine, and can be programmed for weekend operation with ease. The new KB unit consumes as much as 40% less energy than the previous model.

# BINDER Best conditions for your success