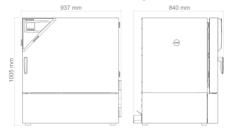

## DIMENSIONS Incl. fittings and connections [mm]

### TECHNICAL DATA

| Data                                                  |            |              |
|-------------------------------------------------------|------------|--------------|
| Designation                                           | KB130-230V | KB130UL-120V |
| Article Number                                        | 9020-0472  | 9020-0500    |
| Option model                                          | Standard   | Standard     |
| Performance Data Temperature                          |            |              |
| Temperature range                                     | 070 °C     | 070 °C       |
| Temperature uniformity at 37°C                        | 0.2 ± K    | 0.2 ± K      |
| Temperature fluctuation at 37°C                       | 0.1 ± K    | 0.1 ± K      |
| Max. heat compensation at 37°C                        | 270 W      | 270 W        |
| Recovery time after door was opened for 30 s at 37°C  | 3 min      | 3 min        |
| Electrical data                                       |            |              |
| Rated Voltage                                         | 220240 V   | 120 V        |
| Power frequency                                       | 50/60 Hz   | 50/60 Hz     |
| Nominal power                                         | 1,2 KW     | 1,2 KW       |
| Unit fuse                                             | 16,0 A     | 16,0 A       |
| Phase (Nominal voltage)                               | 1~         | 1~           |
| Dimensions and weights                                |            |              |
| Interior volume                                       | 127 L      | 127 L        |
| Net weight of the unit (empty)                        | 124 kg     | 124 kg       |
| Load per rack                                         | 25 kg      | 25 kg        |
| Permitted load                                        | 50 kg      | 50 kg        |
| Wall clearance back                                   | 100 mm     | 100 mm       |
| Wall clearance sidewise                               | 100 mm     | 100 mm       |
| Housing dimensions not incl. fittings and connections |            |              |
| Width net                                             | 900 mm     | 900 mm       |
| Height net                                            | 1,005 mm   | 1,005 mm     |
| Depth net                                             | 710 mm     | 710 mm       |
| Internal Dimensions                                   |            |              |
| Interior width                                        | 656 mm     | 656 mm       |
| Interior height                                       | 500 mm     | 500 mm       |
|                                                       |            |              |